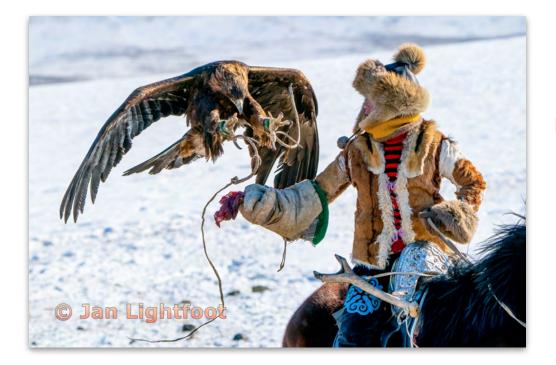

#### **Travel Projected Masters**

| 30 Ima | ges                                                                                                                                                   |                   |            |
|--------|-------------------------------------------------------------------------------------------------------------------------------------------------------|-------------------|------------|
| Award  | Title                                                                                                                                                 | Member            | Club       |
| 1B     | 13 Yr Old Eagle Huntress Summons Her Golden Eagle,<br>Mongolia                                                                                        | Jan Lightfoot     | Sierra     |
| 2      | Ilulissat Icefjord in Greenland is filled with huge calved icebergs from Sermeq Kujalleq, the fastest moving glacier in the world                     | Wendy Hannum      | Marin      |
| 3      | Windmills Kinderdijk Netherlands                                                                                                                      | Charlie Willard   | Sierra     |
| 4      | End of Day Golden Temple Amritsar India                                                                                                               | Don Goldman       | Sierra     |
| 5      | Fisherman casting his net at sunrise at the Taungthaman Lake near Amarapura in Myanmar (Burma).                                                       | Rajani Ramanathan | Livermore  |
| НМ     | A photographer on the frozen Abraham Lake, Alberta, Canada.<br>The Lake is best known for its ice bubbles…                                            | Shinnan Kiang     | Livermore  |
| НМ     | Beacon: The Bass Harbor Head lighthouse in Acadia National<br>Park in Maine has provided protection to ships entering the<br>nearby harbor since 1858 | Susan Helms       | Rossmoor   |
| НМ     | The Immensity of Double Arch, at Arches National Park in Utah, is Best Experienced from Inside the Arch                                               | Bill Stekelberg   | Livermore  |
| НМ     | Buddhist novices contemplating in the Wat Phra Kaew courtyard in Bangkok                                                                              | Herbert Gaidus    | Santa Rosa |
| НМ     | This Moroccan market sells bunches of fresh mint for use in the country's national beverage, Mint tea.                                                | Noel Isaac        | Marin      |

#### **Best of Division - Travel Projected**

Travel Projected - 1st Masters

13 Yr Old Eagle Huntress Summons Her Golden Eagle, Mongolia Jan Lightfoot Sierra Camera Club