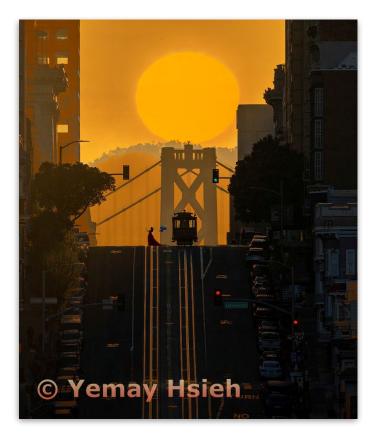

Cover Image PI of the Year Sunrise Over Bay Bridge YemayHsieh Santa Clara Camera Club

Nantucket Cottage by Vicki Stephens

#### **Best of Division - Pictorial Projected**

**Pictorial Projected - 1st Intermediate** 

Sunrise over Bay Bridge Yemay Hsieh Santa Clara Camera Club