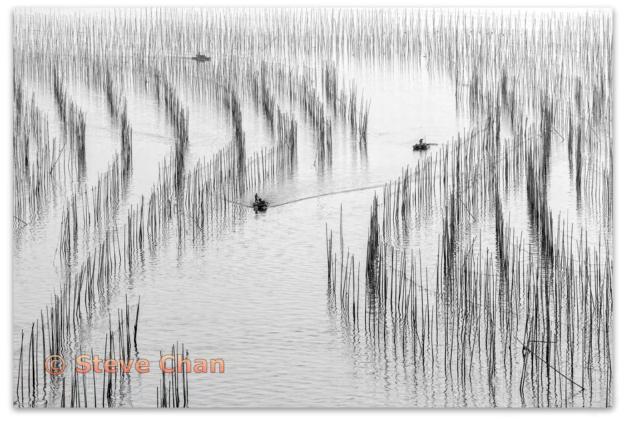

#### Monochrome Projected Advanced

| 25 Ima | ges                                                                                                           |                    |              |
|--------|---------------------------------------------------------------------------------------------------------------|--------------------|--------------|
| Award  | Title                                                                                                         | Member             | Club         |
| 1      | Oyster Farming on the Xiapu Mudflat - Fujian, China                                                           | Steve Chan         | Fremont      |
| 2      | Wave                                                                                                          | Stefan Schafer     | Contra Costa |
| 3      | A Room of Her Own. China                                                                                      | Wendy Hannum       | Marin        |
| 4      | Master Potter                                                                                                 | Wendy Hannum       | Marin        |
| 5      | Flying A Gas Station on a Moonlit Evening                                                                     | Dan Simpson        | Contra Costa |
| НМ     | Agave Center                                                                                                  | Sherry Grivett     | Contra Costa |
| НМ     | A Red fox basking in sunlight                                                                                 | Sree Alavattam     | Peninsula    |
| НМ     | The main staircase of Chicago's Museum of Contemporary Art was designed German architect Josef Paul Kleihues. | Dan Simpson        | Contra Costa |
| НМ     | Mountain Range in Tongass N.F. Alaska #2                                                                      | Henriette Brasseur | Marin        |
| НМ     | You have to ask yourself: Do you feel lucky today? Well, do you, punk?                                        | Bill Stekelberg    | Livermore    |

Monochrome Projected - 1st Advanced

Oyster Farming on the Xiapu Mudflat - Fujian, China Steve Chan Fremont Photographic Society