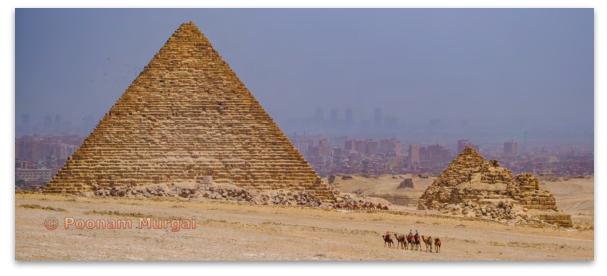

#### **Travel Projected Advanced**

| 30 Ima | ges                                                                                                                                              |                  |              |
|--------|--------------------------------------------------------------------------------------------------------------------------------------------------|------------------|--------------|
| Award  | Title                                                                                                                                            | Member           | Club         |
| 1      | The Menkaure Pyramid, in memory of the pharaoh and fifth ruler of the Fourth Dynasty of Egypt's Old Kingdom                                      | Poonam Murgai    | Santa Clara  |
| 2      | Fez, Morocco is well known for its leather tanneries. One can see huge vats of caustic chemicals and dyes in ancient wells that are still in use | Sree Alavattam   | Fremont      |
| 3      | Reflections of the Pyramid and Louvre late one summer night in Paris                                                                             | Denise Vouri     | Contra Costa |
| 4      | The "Alien Throne" is the most famous formation in New Mexico's Ah Shi-Sie Pah Wilderness.                                                       | Eric Gold        | Santa Clara  |
| 5      | Sunset Reflections on an Iceberg                                                                                                                 | Linda Rutherford | Peninsula    |
| нм     | Members of a church brotherhood dating from the 17th century walk from church to church in one of 60 Holy Week processions                       | Eric Ahrendt     | Contra Costa |
| НМ     | Cannoers making their way to Davision Glaciar,. Haines Alaska                                                                                    | Ronald Kyutoku   | Livermore    |
| НМ     | Civita di Bagnoregio, the Dying City a tiny Italian town perched<br>on a hill of friable volcanic tuff                                           | Ada Endress      | Berkeley     |
| НМ     | Incense and Prayers at Rishikesh, India Temple                                                                                                   | Kenneth Mark     | Berkeley     |
| НМ     | Busy market chai seller sits crosslegged, making it in the saucepan on the burner                                                                | Jennifer Isaac   | Marin        |

**Travel Projected - 1st Advanced** 

The Menkaure Pyramid, in memory of the pharaoh and fifth ruler of the Fourth Dynasty of Egypt's Old Kingdom. It was built around 2530 BC Poonam Murgai Santa Clara Camera Club