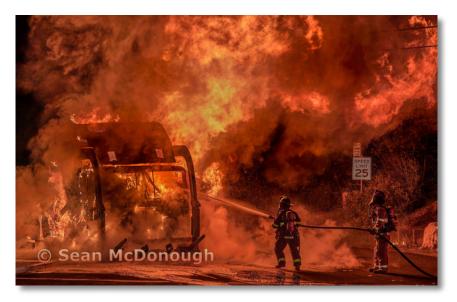

#### **Best in Division - Journalism Projected**

Journalism Projected - 1st Masters

Pre-dawn Inferno -Firefighters approach a fully engulfed, frontloading recycling truck at the intersection of Second Ave and North Main Street, Walnut Creek, CA, 03/17/2023 Sean McDonough Rossmoor Photography