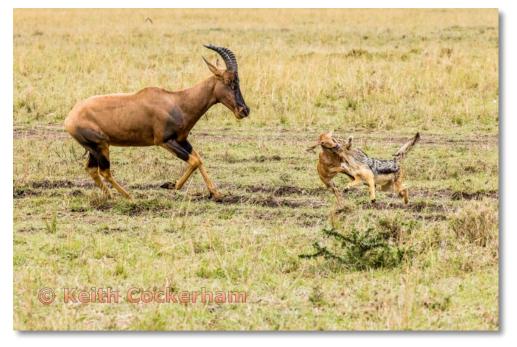

#### Nature Projected Basic

Judges - Sam Shaw, Dean Taylor, Sharon McLemore

| 28 Ima | ges                                                                                                              |                 |            |
|--------|------------------------------------------------------------------------------------------------------------------|-----------------|------------|
| Award  | Title                                                                                                            | Member          | Club       |
| 1      | A Topi antelope (Damaliscus lunatus) runs after a spotted hyena (Crocuta crocuta)                                | Patti Cockerham | Marin      |
| 2      | Hawaii Volcano NP, eruption of Kilauea on Sept 10, 2023                                                          | John McCormick  | Marin      |
| 3      | Western grebes, Aechmophorus occidentalis, at up to 20 steps per second, forcefully slaps on the water's surface | may chen        | Fremont    |
| 4      | Marsh Frog (pelophylax ridibundus) mating with a Pool Frog (pelophylax lessonae)                                 | Teri Thomas     | Berkeley   |
| 5      | Great Blue Herons (Ardea herodias) nearing completion of their shared nest construction                          | may chen        | Fremont    |
| НМ     | A male lion (Panthera leo) sniffs a female on the Masai Mara,<br>Kenya. Lions mate for less than a minute…       | Patti Cockerham | Marin      |
| НМ     | An American coot (Fulica americana) also known as mud hen or pouldeau, feeds its bald headed colorful young      | may chen        | Fremont    |
| НМ     | A male Wilson's Warbler in Annadel State Park, Kenwood, with characteristic black cap                            | Francis Chapman | Santa Rosa |
| нм     | A Scarlet Macaw of Puntarenas, Costa Rica is eating an almond fruit                                              | Carol Gray      | Berkeley   |
| нм     | The Hummingbird Moth, hawk moth or white-lined sphinx (Hyles lineata) has the longest proboscis                  | may chen        | Fremont    |

Nature Projected - 1st Basic

A Topi antelope (Damaliscus Iunatus) runs after a spotted hyena (Crocuta crocuta) hunting her calf on the Maasi Mara, Kenya. Topi can run 50+ mph. In this case, the Topi wasn't fast enough." Patricia Cockerham Marin Photo Club