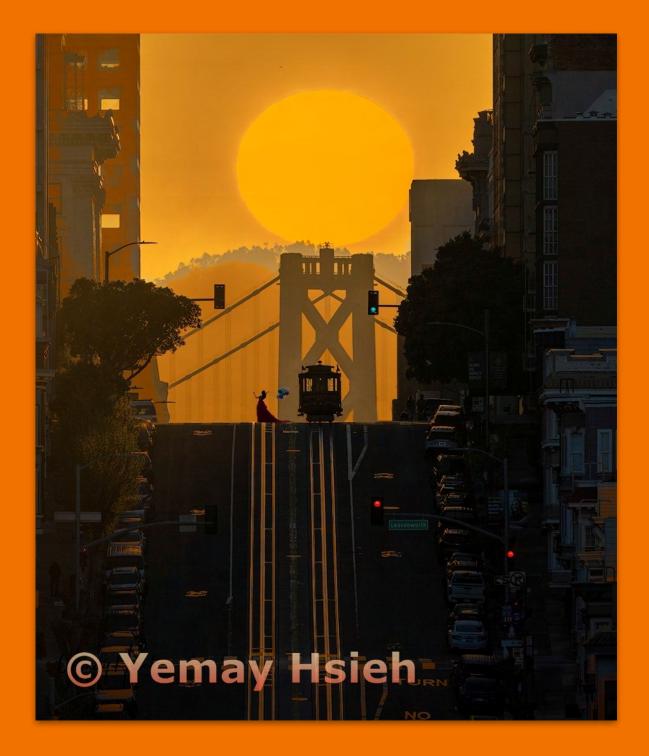

Cover Image PI of the Year Sunrise Over Bay Bridge YemayHsieh Santa Clara Camera Club

Nantucket Cottage by Vicki Stephens

#### **Best of Division - Pictorial Projected**

**Pictorial Projected - 1st Intermediate** 

Sunrise over Bay Bridge Yemay Hsieh Santa Clara Camera Club