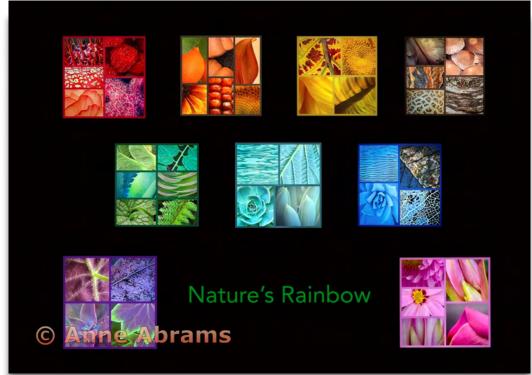

#### Portfolios

Judges - Jeffrey Cullen, Peter Nicholls, Ouliana Panova

| 30 Ima  | 30 Images                                 |                   |               |  |
|---------|-------------------------------------------|-------------------|---------------|--|
| Award   | Title                                     | Member            | Club          |  |
| 1       | Nature's Rainbow                          | Anne Abrams       | Santa Rosa    |  |
| 2       | Hive to Honey                             | Marie Susa        | Peninsula     |  |
| 3       | Storm Chasing                             | Jennifer Marano   | Santa Rosa    |  |
| 4       | Set in Stone                              | Melissa Brookmire | Peninsula     |  |
| 5       | Invasive Weed Threatens Life and Property | Greg Pech         | Santa Rosa    |  |
| НМ      | Slow Down and Look Up                     | Dan Simpson       | Contra Costa  |  |
| НМ      | Almost People                             | Trisha Brown      | Santa Rosa    |  |
| НМ      | Wave Action                               | Bill Stacy        | Santa Rosa    |  |
| Stretch | Alien Bisti                               | Steve Berkley     | Marin         |  |
| Stretch | American Rodeo                            | Euclides Viegas   | Diablo Valley |  |
| Stretch | Geological Evolution of the Badlands      | Jan Lightfoot     | Sierra        |  |
| Stretch | Reflections of the Past                   | Alex Valcohen     | Diablo Valley |  |

Portfolio - 1st Place

Nature's Rainbow Anne Abrams Santa Rosa Photographic Society