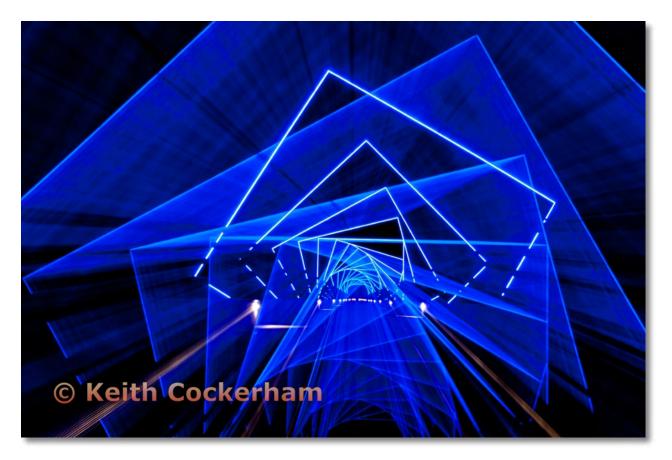

#### **Creative Prints Basic**

Judges - Melanie Lewert, Jan Lightfoot and Jeff Dunn

| 30 Images |                                                                                                                                                                  |                  |              |
|-----------|------------------------------------------------------------------------------------------------------------------------------------------------------------------|------------------|--------------|
| Award     | Title                                                                                                                                                            | Member           | Club         |
| 1         | High Trestle Bridge                                                                                                                                              | Keith Cockerham  | Marin        |
| 2         | Blue Heron                                                                                                                                                       | Frances Williams | Marin        |
| 3         | Will our hero out climb the monster? Tune in next week for the exciting conclusion of It Came from Beneath Del Valle. Love those 50s Radioactive monster movies. | Dennis Tungate   | Livermore    |
| 4         | Weathered                                                                                                                                                        | Ginny Meyer      | Marin        |
| нм        | Blue Rocks                                                                                                                                                       | John Templeton   | Contra Costa |
| НМ        | Summer recipe: Add 1 cup magical flowers, bake in warm sun                                                                                                       | Guy Cummins      | Livermore    |

**Creative Prints - 1st Basic** 

High Trestle Bridge Keith Cockerham Marin Photo Club