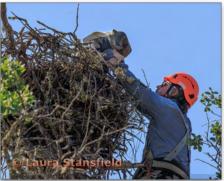

#### Journalism Projected Advanced

| 30 Ima | ges                                                                                                               |                  |            |
|--------|-------------------------------------------------------------------------------------------------------------------|------------------|------------|
| Award  | Title                                                                                                             | Member           | Club       |
| 1      | RESCUE [] A rehabilitated young Osprey begins its journey back to the nest                                        | Laura Stansfield | Santa Rosa |
| 2      | Brush Fire [1] On August 3, 2023 a brush fire broke out at 2:30pm in the East San Jose foothills                  | Linda Koski      | Villiages  |
| 3      | Policeman tries to talk elderly Chinese man out of jumping from the fourth floor-SF Chinatown, 2022               | Kenneth Mark     | Berkeley   |
| 4      | Close call, out at first! Intramural baseball action in New York's Central Park April 2, 2023                     | Jason Cheng      | Fremont    |
| 5      | Bus Revival [] Old US school buses are brought to Guatemala                                                       | Richard Finn     | Livermore  |
| НМ     | Coast Guard Search & Rescue Practice [1].jpg Helicopter arrives at Cape Disappointment                            | Mishaa Degraw    | Berkeley   |
| НМ     | Rise Up for Abortion Rights [1] In anticipation of the Supreme Court decision to overturn Roe v. Wade, protestors | Mishaa Degraw    | Berkeley   |
| НМ     | On March 21, 2023 an intense Pacific low-pressure center moved over the San Mateo coast                           | Tessa Burt       | Peninsula  |
| НМ     | A rider round's a barrel at the Olsen's Saddle Series & Open 4D Barrel Race                                       | Cindee Beechwood | Santa Rosa |
| НМ     | Dia de los Muertos Oakland (10/30/2022) [1] One of many Oaklanders who came out to celebrate the day.             | Mishaa Degraw    | Berkeley   |

#### **Best of Division Journalism Projected**

Journalism Projected - 1st Advanced

RESCUE Laura Stansfield Santa Rosa Photographic Society