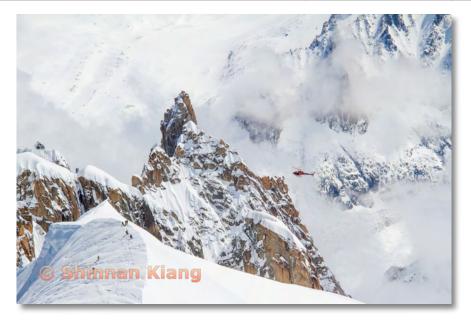

### **Monochrome Prints Masters**

| 30 Ima | ges                                                 |                    |               |
|--------|-----------------------------------------------------|--------------------|---------------|
| Award  | Title                                               | Member             | Club          |
| 1      | High and dry                                        | Henry Lam          | Contra Costa  |
| 2      | Manitowoc Breakwater Lighthouse                     | Michael Fredrich   | Livermore     |
| 3      | Ghostly Beds                                        | Dorothy Weaver     | Marin         |
| 4      | Dating in the sky                                   | Shinnan Kiang      | Livermore     |
| 5      | Radiated                                            | Irene Bergamini    | Diablo Valley |
| НМ     | A Cold and Lonely Winter                            | Jennifer O'Donnell | Peninsula     |
| НМ     | Backlit Bald Cypress trees draped with Spanish moss | John Templeton     | Contra Costa  |
| НМ     | bonding among siblings                              | Henry Lam          | Contra Costa  |
| нм     | Pacific Grove Seascape Before Sunrise               | Eric Ahrendt       | Contra Costa  |
| нм     | Winter solitude                                     | Shinnan Kiang      | Livermore     |