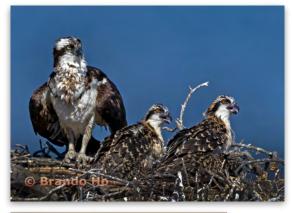

#### Nature Projected Masters

| 30 Ima | 30 Images                                                                                                      |                    |              |  |
|--------|----------------------------------------------------------------------------------------------------------------|--------------------|--------------|--|
| Award  | Title                                                                                                          | Member             | Club         |  |
| 1BAW   | Osprey family [] Osprey mom and two juveniles waiting for dad's fish delivery.                                 | Brando Ho          | Alameda      |  |
| 2      | Topis (Damaliscus lunatus) usually calve once/year at the end of the dry season                                | Carol Lehrman      | Marin        |  |
| 3      | Nile crocodiles are apex predators and kill most any animal                                                    | Tamara Krautkramer | Santa Rosa   |  |
| 4      | Red fox kits drink only milk until a month old                                                                 | Sharon Anderson    | Contra Costa |  |
| 5      | Preying Mantis Eating Bug While It Is Still Alive(Mantodea)                                                    | Claudia Peterson   | Santa Clara  |  |
| НМ     | As a Common Raven (Corvus corax) moves out of the way for two Bald Eagles                                      | Clarence Luckett   | Livermore    |  |
| НМ     | A white-backed vulture swoops in to steal the remains of a carcass from a black-backed jackal                  | Cindee Beechwood   | Marin        |  |
| НМ     | Kilauea Volcano Erupts June 12 2023                                                                            | Don Goldman        | Sierra       |  |
| НМ     | Aerial Food Exchange. This male White-tailed Kite offers prey to a female during courtship prior to egg laying | Linda Rutherford   | Peninsula    |  |
| НМ     | Bald Eagle consumming a snow goose after plucking out the feathers at Sacramento NWR                           | Pat Prettie        | Contra Costa |  |

#### **Best in Division - Nature Projected**

Nature Projected - 1st Masters

Osprey Family Brandan Ho Alameda Photographic Society