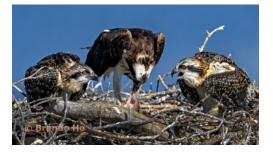

#### Nature Projected Masters

| 30 Ima | 30 Images                                                                                                      |                    |              |  |
|--------|----------------------------------------------------------------------------------------------------------------|--------------------|--------------|--|
| Award  | Title                                                                                                          | Member             | Club         |  |
| 1BAW   | Osprey family [] Osprey mom and two juveniles waiting for dad's fish delivery.                                 | Brando Ho          | Alameda      |  |
| 2      | Topis (Damaliscus lunatus) usually calve once/year at the end of the dry season                                | Carol Lehrman      | Marin        |  |
| 3      | Nile crocodiles are apex predators and kill most any animal                                                    | Tamara Krautkramer | Santa Rosa   |  |
| 4      | Red fox kits drink only milk until a month old                                                                 | Sharon Anderson    | Contra Costa |  |
| 5      | Preying Mantis Eating Bug While It Is Still Alive(Mantodea)                                                    | Claudia Peterson   | Santa Clara  |  |
| НМ     | As a Common Raven (Corvus corax) moves out of the way for two Bald Eagles                                      | Clarence Luckett   | Livermore    |  |
| НМ     | A white-backed vulture swoops in to steal the remains of a carcass from a black-backed jackal                  | Cindee Beechwood   | Marin        |  |
| НМ     | Kilauea Volcano Erupts June 12 2023                                                                            | Don Goldman        | Sierra       |  |
| НМ     | Aerial Food Exchange. This male White-tailed Kite offers prey to a female during courtship prior to egg laying | Linda Rutherford   | Peninsula    |  |
| НМ     | Bald Eagle consumming a snow goose after plucking out the feathers at Sacramento NWR                           | Pat Prettie        | Contra Costa |  |

#### **Best in Division - Nature Projected**

Nature Projected - 1st Masters

Osprey Family Brandan Ho Alameda Photographic Society