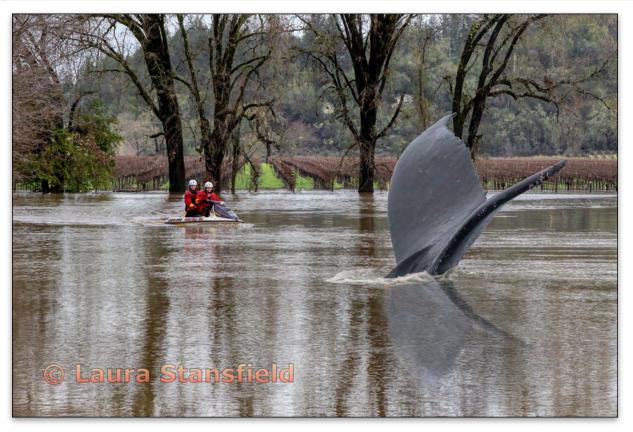

#### **Creative Projected Advanced**

| 30 Ima | ges                                                                                 |                  |              |
|--------|-------------------------------------------------------------------------------------|------------------|--------------|
| Award  | Title                                                                               | Member           | Club         |
| 1      | Rescuers scouting flooded areas of Sonoma County find whale swimming near vineyard. | Laura Stansfield | Santa Rosa   |
| 2      | Post Surgical Self-Contemplation (Self-Portrait)                                    | JC Nolan         | Santa Clara  |
| 3      | CA~Annular Solar Eclipse of October 14, 2023                                        | Meng Horng       | Contra Costa |
| 4      | Sundial Bridge Evening Abstract                                                     | Amr Mourad       | Santa Clara  |
| 5      | Silent Witness                                                                      | James Durkee     | Livermore    |
| НМ     | Colorful light                                                                      | Jim DuPont       | Alameda      |
| НМ     | Devil or Angel                                                                      | Guy Miller       | Santa Rosa   |
| НМ     | Fremont, CA 2023                                                                    | Doug Stinson     | Fremont      |
| НМ     | Requiem for Romeo and Juliet                                                        | Paul Kessinger   | Fremont      |
| НМ     | A Ghost at Fort Point Looks Out at the Modern World                                 | Steve Kessler    | Peninsula    |

**Creative Projected - 1st Advanced** 

Rescuers scouting flooded areas of Sonoma County find whale swimming near vineyard. Laura Stansfield Santa Rosa Photographic Society