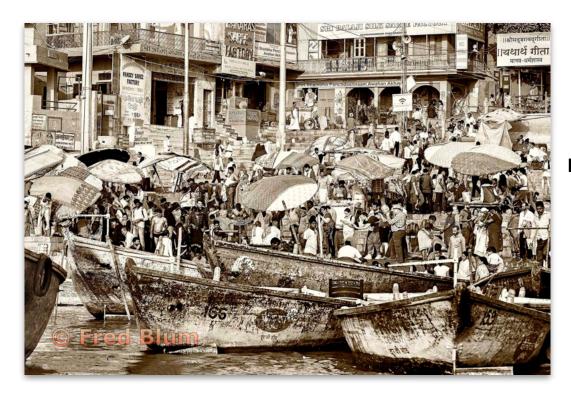

#### Travel Projected Basic Judges: Sam Shaw, Dean Taylor, and Sharon McLemore

| 26 Ima | ges                                                                                                                   |                  |           |
|--------|-----------------------------------------------------------------------------------------------------------------------|------------------|-----------|
| Award  | Title                                                                                                                 | Member           | Club      |
| 1      | Morning congestion at an entrance to the Ganges River in Varanasi, India.                                             | Fred Blum        | Marin     |
| 2      | Snake charmer in Delhi India snatches his cobra as it strikes toward the photographer's telephoto lens                | Bernhard Votteri | Peninsula |
| 3      | The 32-mile pilgrimage around Mount Kailash in Tibet, China, averages an altitude of 16,400'                          | Nancy Wright     | Marin     |
| 4      | The Rock, East Africa                                                                                                 | Matt Crosser     | Marin     |
| 5      | Tenjin-san flea market in Kyoto, Japan. A vendor serves<br>Warabi mochi, a jelly-like dessert                         | Robin Mills      | Marin     |
| НМ     | A young couple waiting for the sunset over the San Francisco skyline from Dolores Park                                | Steve Weiss      | Peninsula |
| НМ     | A laundry shop worker is taking a break in Seoul, Korea 2022.                                                         | Ben Wang         | Peninsula |
| НМ     | Quebec City and the St. Lawrence River, Quebec, Canada in early October                                               | Nancy Wright     | Marin     |
| НМ     | School bus, Trinidad, Cuba                                                                                            | Jim Mollenauer   | Marin     |
| НМ     | "Living History" Fort Ross, the first Russian settlement in California - At the end of the Divine Liturgy celebration | John McCormick   | Marin     |

Travel Projected - 1st Basic

Morning congestion at an entrance to the Ganges River in Varanasi, India Fred Blum Marin Photo Club