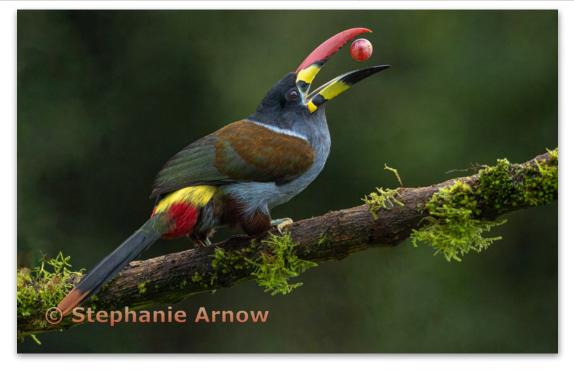

#### Pictorial Projected Basic

Judges - Len Cook, Jim Cunningham, Dan Katzman

| 55 Ima | ges                                                                                                                  |                  |            |
|--------|----------------------------------------------------------------------------------------------------------------------|------------------|------------|
| Award  | Title                                                                                                                | Member           | Club       |
| 1      | A Light Snack - Grey-Breasted Mountain Toucan catching a snack!                                                      | Stephanie Arnow  | Marin      |
| 2      | The Awakening of Creation at Mount Bromo                                                                             | Steve Berkley    | Marin      |
| 3      | Three's Company (barn owl fledglings)                                                                                | Sue Griffin      | Livermore  |
| 4      | Old Friends                                                                                                          | Theodore Bush    | Rossmoor   |
| 5      | Sandstorm at Ibex                                                                                                    | Steve Berkley    | Marin      |
| НМ     | Kelp Dancer                                                                                                          | Mike Kastrop     | Peninsula  |
| НМ     | Cacique (Chief) Maykute (Mai-koo-chee) Mehinako (Mey-hee-<br>naa-ko) of the Mehinako Tribe, Xingu (Sheen-goo) Brazil | Stephanie Arnow  | Marin      |
| НМ     | The Grand Canyon                                                                                                     | Cindee Beechwood | Santa Rosa |
| НМ     | The Fair at Evening. Alameda County Fair. Summer 2023                                                                | may chen         | Fremont    |
| нм     | Deep in the Enchanted Forest                                                                                         | Sandy Patane     | Peninsula  |

**Pictorial Projected - 1st Basic** 

A Light Snack - Grey-Breasted Mountain Toucan catching a snack! Stephanie Arrow Marin Photo Club