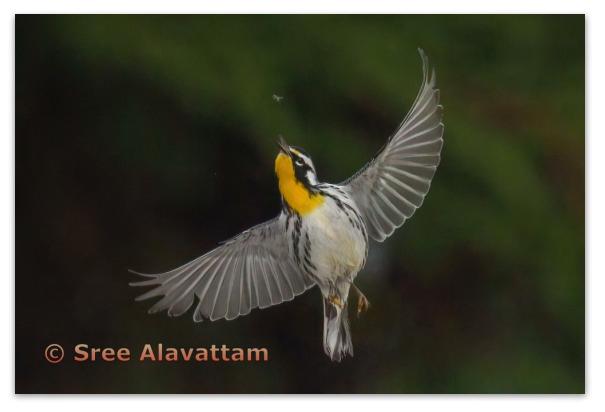

#### Nature Projected Advanced

| 30 Ima | 30 Images                                                                                                           |                    |              |  |
|--------|---------------------------------------------------------------------------------------------------------------------|--------------------|--------------|--|
| Award  | Title                                                                                                               | Member             | Club         |  |
| 1      | A yellow throated warbler chasing an insect                                                                         | Sree Alavattam     | Fremont      |  |
| 2      | The metamorphosis of a Pipevine Swallowtail (Battus Philenor): []                                                   | Susan Andrews      | Contra Costa |  |
| 3      | White-tailed Kite Food Transfer []                                                                                  | Marie Susa         | Peninsula    |  |
| 4      | Dance of the Seriemas [1]                                                                                           | Stephanie Arnow    | Santa Rosa   |  |
| 5      | Young Jaguars [1 of 3]                                                                                              | Stephanie Arnow    | Santa Rosa   |  |
| НМ     | A female Anna's hummingbird carrying pollen on her beak feeds from a Salvia flower and pollinates it while doing so | Sree Alavattam     | Fremont      |  |
| НМ     | A female southern-masked weaver inspects an orb-shaped nest constructed by her potential mate                       | Cindee Beechwood   | Santa Rosa   |  |
| НМ     | Virga Rain. Virga occurs when raindrops fall from a cloud but evaporate before reaching the ground                  | Lynda Stuber       | Santa Rosa   |  |
| НМ     | A trashline orbweaver (Cyclosa conica) wraps the dried up remains of its prey with silk                             | Lindsay Puddicombe | Berkeley     |  |
| НМ     | Forster Tern Feeding []                                                                                             | Jason Cheng        | Fremont      |  |

Nature Projected - 1st Advanced

A yellow throated warbler chasing an insect Sree Alavattam Fremont Photographic Society