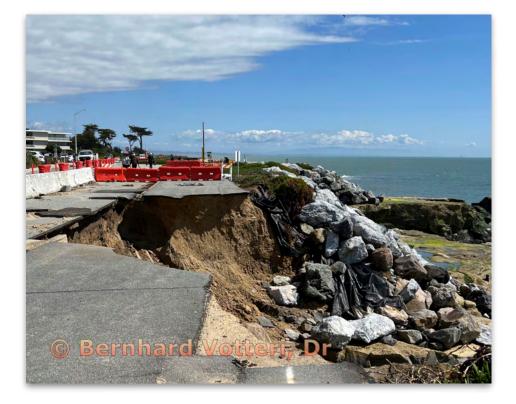

#### Journalism Projected Intermediate

| 00     | Ima   |     |
|--------|-------|-----|
| - 31 1 |       |     |
| 00     | IIIIa | 900 |

| 30 Images |                                                                                                                      |                  |              |
|-----------|----------------------------------------------------------------------------------------------------------------------|------------------|--------------|
| Award     | Title                                                                                                                | Member           | Club         |
| 1         | The nine Atmospheric Rivers which struck the coastline of Santa Cruz caused catastrophic erosion                     | Bernhard Votteri | Peninsula    |
| 2         | Travis Gienger reacts after his gourd (at 2749 lb) wins the 50th Annual World Championship Pumpkin Weight- Off       | Elena Torello    | Peninsula    |
| 3         | Toppled [1] Gas station canopy was toppled by intense winds during an atmospheric river and bomb cyclone             | Marie Susa       | Peninsula    |
| 4         | Blue Angels over Alcatraz: Fleet Week, Oct 2019                                                                      | Emily Thompson   | Berkeley     |
| 5         | Moment of impact. Crowds look on during the jousting tournament, at the renaissance Faire, Sept. 2022 Hollister, CA. | Kathryn Baechle  | Villiages    |
| НМ        | Aztec Dancers Celebrating Dia de los Muertos, San Anselmo, CA 10/31/2022 [1 of 3]                                    | Ada Endress      | Berkeley     |
| НМ        | Noted SF Bay area artist & sculptor, Joseph S Cleary, works on a commissioned bust for a client                      | Tom Minczeski    | Berkeley     |
| НМ        | Marco Cochrane of Petaluma begins this enormous 80 foot sculpture with a wooden armature covered in Masonite strips  | Holly Wallace    | Berkeley     |
| НМ        | Unique libraries in Africa [] The Donkey Mobile Library debuted, 2008 in a rural village near Awassa,Ethiopoia,      | Denise Vouri     | Contra Costa |
| НМ        | Winter Storm Damage [] -Group of large eucalyptus trees fell on a private road in Half Moon Bay, CA                  | Marie Susa       | Peninsula    |

#### Journalism Projected - 1st Intermediate

The nine Atmospheric Rivers which struck the coastline of Santa Cruz caused catastrophic erosion which undermined roads and bridges. Cost to stabilize the coast side of Santa Cruz exceed 500 million Bernhard Voteri, Dr. Peninsula Camera Club