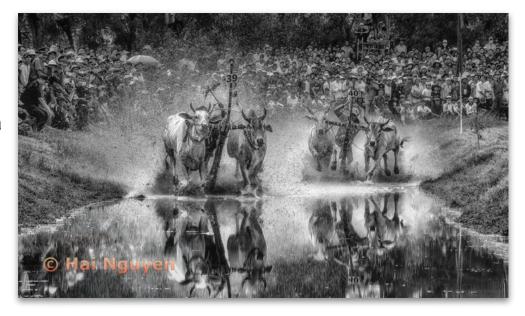

#### Journalism Projected Basic Judges - Len Cook, Jim Cunningham, Dan Katzman

| 26 Ima | ges                                                                                                                                              |                  |             |
|--------|--------------------------------------------------------------------------------------------------------------------------------------------------|------------------|-------------|
| Award  | Title                                                                                                                                            | Member           | Club        |
| 1      | Bull racing was held by a buddhist temple in Sep every year in Lower Mekong Delta.                                                               | Hai Nguyen       | Santa Clara |
| 2      | UC Berkeley's Vietnamese Student Association Lion Dance team performs on University Avenue in Berkeley                                           | Robin Mills      | Marin       |
| 3      | Kern [1] Kern Studios Starts Next Year's Floats the Day After the Mardi Gras Ends                                                                | Guy Cummins      | Livermore   |
| 4      | Women of SF begins to march down Mission St. in protest of the leaked information of the Superior Court overturning Roe v Wade. May 14, 2022.    | Tito Guerrero    | Peninsula   |
| 5      | Hit & Run driver shears off a fire hydrant requiring SRFD to scramble & find shutoff valve!                                                      | Gary Hromada     | Marin       |
| НМ     | Jan. 4, 2023 a 10ft. female Prickley Shark was stranded in the Moss Landing harbor                                                               | Sandy Patane     | Peninsula   |
| НМ     | Three undeterred cyclists in Mill Valley brave a flooded bike path during a +6.94 King Tide (1-21-2023) to finish a bike ride!                   | Gary Hromada     | Marin       |
| НМ     | A Sausalito resident paddles a kayak in the parking lot.<br>Extreme tides or king tides have become more frequent                                | Cindee Beechwood | Santa Rosa  |
| НМ     | Northern TZ:A Zebra's death is caused by dehydration. Years of rainfall shifts and temperature increases                                         | Carol Lehrman    | Marin       |
| НМ     | Arborists clearing out the damage that the atmospheric river<br>storm has brought onto a business building in Moss Beach,<br>CA. (January, 2023) | Tito Guerrero    | Peninsula   |

#### Journalism Projected - 1st Basic

Bull racing was held by a buddhist temple in Sep every year in Lower Mekong Delta. Hai Nguyễn Santa Clara Camera Club