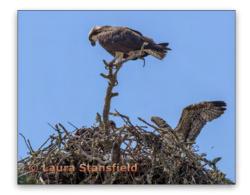

#### Journalism Projected Advanced

| 30 Ima | ges                                                                                                               |                  |            |
|--------|-------------------------------------------------------------------------------------------------------------------|------------------|------------|
| Award  | Title                                                                                                             | Member           | Club       |
| 1      | RESCUE [] A rehabilitated young Osprey begins its journey back to the nest                                        | Laura Stansfield | Santa Rosa |
| 2      | Brush Fire [1] On August 3, 2023 a brush fire broke out at 2:30pm in the East San Jose foothills                  | Linda Koski      | Villiages  |
| 3      | Policeman tries to talk elderly Chinese man out of jumping from the fourth floor-SF Chinatown, 2022               | Kenneth Mark     | Berkeley   |
| 4      | Close call, out at first! Intramural baseball action in New York's Central Park April 2, 2023                     | Jason Cheng      | Fremont    |
| 5      | Bus Revival [] Old US school buses are brought to Guatemala                                                       | Richard Finn     | Livermore  |
| НМ     | Coast Guard Search & Rescue Practice [1].jpg Helicopter arrives at Cape Disappointment                            | Mishaa Degraw    | Berkeley   |
| НМ     | Rise Up for Abortion Rights [1] In anticipation of the Supreme Court decision to overturn Roe v. Wade, protestors | Mishaa Degraw    | Berkeley   |
| НМ     | On March 21, 2023 an intense Pacific low-pressure center moved over the San Mateo coast                           | Tessa Burt       | Peninsula  |
| НМ     | A rider round's a barrel at the Olsen's Saddle Series & Open 4D Barrel Race                                       | Cindee Beechwood | Santa Rosa |
| НМ     | Dia de los Muertos Oakland (10/30/2022) [1] One of many Oaklanders who came out to celebrate the day.             | Mishaa Degraw    | Berkeley   |

#### **Best of Division Journalism Projected**

Journalism Projected - 1st Advanced

RESCUE Laura Stansfield Santa Rosa Photographic Society