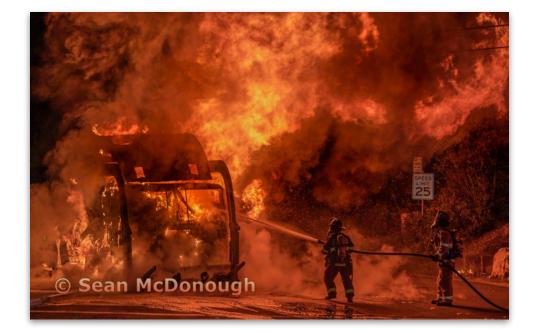

#### **Journalism Projected Masters**

| 30 Ima | ges                                                                                                                               |                    |              |
|--------|-----------------------------------------------------------------------------------------------------------------------------------|--------------------|--------------|
| Award  | Title                                                                                                                             | Member             | Club         |
| 1B     | Pre-dawn Inferno - Firefighters approach a fully engulfed, front-loading recycling truck                                          | Sean McDonough     | Rossmoor     |
| 2      | Responding to a fight in the Lesher Center garage, Walnut Creek police attempt to provide aid                                     | Sean McDonough     | Rossmoor     |
| 3      | Victoria Paramedics try to resuscitate an asthma patient in cardiac arrest                                                        | John Drake         | Berkeley     |
| 4      | A 6.8 earthquake hit Morocco on September 8 in the Atlas Mountains near Marrakesh                                                 | Angela Grove       | Marin        |
| 5      | Life revolves around the only reliable water source for miles, a hand pump well providing potable water in Nalutake, Kenya.       | Tamara Krautkramer | Santa Rosa   |
| НМ     | When Pigs Can Fly. Pig Racing is one of the most popular events at the 2023 Marin County Fair.                                    | Steve Disenhof     | Marin        |
| НМ     | Hero Rats, Cambodia [1] APOPO Center Handler holds<br>Tanzanian southern giant pouched rat trained in landmine<br>scent detection | Jane Postiglione   | Contra Costa |
| НМ     | Bull Riding. At the end of each ride, the bullfighters, Eric Zapata, Connor Stratford, and Anthony Hopkins                        | Bill Stacy         | Santa Rosa   |
| НМ     | Fortunately, there were no serious injuries when a semi truck on Nevada's two-lane highway, Hwy 95N, tipped over                  | Euclides Viegas    | Diablo       |
| НМ     | Dia De Los Muertos.[1]Opening Prayer.The 27-th family friendly celebration had thousands of visitors                              | Mara Phraner       | Alameda      |

#### **Best in Division - Journalism Projected**

Journalism Projected - 1st Masters

Pre-dawn Inferno -Firefighters approach a fully engulfed, frontloading recycling truck at the intersection of Second Ave and North Main Street, Walnut Creek, CA, 03/17/2023 Sean McDonough Rossmoor Photography