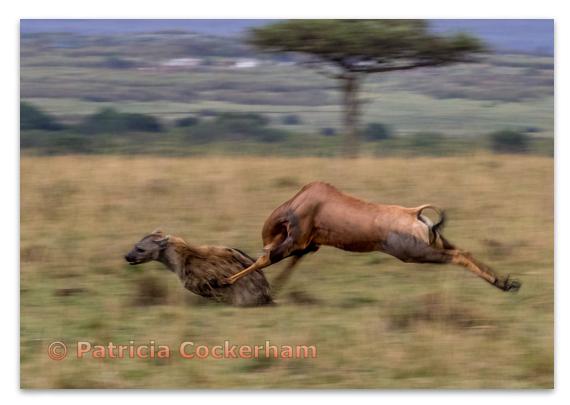

#### Nature Projected Basic

Judges - Sam Shaw, Dean Taylor, Sharon McLemore

| 28 Ima | ges                                                                                                              |                 |            |
|--------|------------------------------------------------------------------------------------------------------------------|-----------------|------------|
| Award  | Title                                                                                                            | Member          | Club       |
| 1      | A Topi antelope (Damaliscus lunatus) runs after a spotted hyena (Crocuta crocuta)                                | Patti Cockerham | Marin      |
| 2      | Hawaii Volcano NP, eruption of Kilauea on Sept 10, 2023                                                          | John McCormick  | Marin      |
| 3      | Western grebes, Aechmophorus occidentalis, at up to 20 steps per second, forcefully slaps on the water's surface | may chen        | Fremont    |
| 4      | Marsh Frog (pelophylax ridibundus) mating with a Pool Frog (pelophylax lessonae)                                 | Teri Thomas     | Berkeley   |
| 5      | Great Blue Herons (Ardea herodias) nearing completion of their shared nest construction                          | may chen        | Fremont    |
| НМ     | A male lion (Panthera leo) sniffs a female on the Masai Mara,<br>Kenya. Lions mate for less than a minute…       | Patti Cockerham | Marin      |
| НМ     | An American coot (Fulica americana) also known as mud hen or pouldeau, feeds its bald headed colorful young      | may chen        | Fremont    |
| НМ     | A male Wilson's Warbler in Annadel State Park, Kenwood, with characteristic black cap                            | Francis Chapman | Santa Rosa |
| нм     | A Scarlet Macaw of Puntarenas, Costa Rica is eating an almond fruit                                              | Carol Gray      | Berkeley   |
| нм     | The Hummingbird Moth, hawk moth or white-lined sphinx (Hyles lineata) has the longest proboscis                  | may chen        | Fremont    |

Nature Projected - 1st Basic

A Topi antelope (Damaliscus Iunatus) runs after a spotted hyena (Crocuta crocuta) hunting her calf on the Maasi Mara, Kenya. Topi can run 50+ mph. In this case, the Topi wasn't fast enough." Patricia Cockerham Marin Photo Club